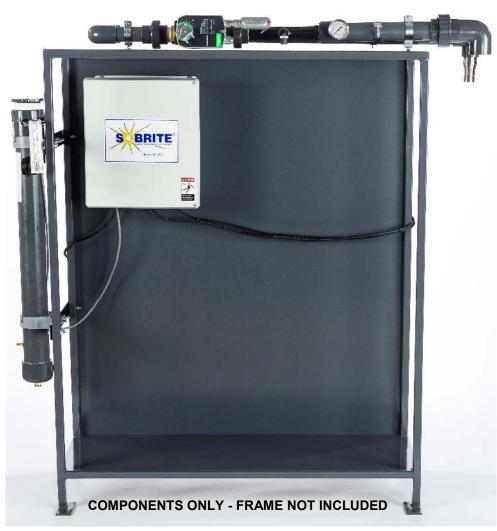

## THE SOBRITE ADDER

Add Odor Control to Your Existing Reclaim System

- Easy Retro Fit Applications
- Fully Automatic
- Eco-Friendly
- Annual Maintenance Under \$200

### **SPECIFICATIONS**

- 120 VAC 15 amp
- Patented SOBRITE® AquaPrep Odor Control Technology

Keeps Car Wash Reclaim Water Smelling Fresh and Clean.
The System is Free from Chemicals and is Safe, Simple, and Effective.