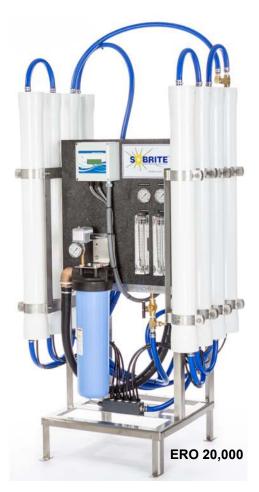

# **ERO**

## **SPOT-FREE WATER SYSTEM**

#### **SPECIFICATIONS**

- TDS Monitor
- Stainless Steel Frame
- 2 Flow Meters (Spot-Free / Concentrate)
- Automatic Membrane Flush
- Low Water Pressure Protection
- Tank Full Float Switch
- Back Flushing Carbon Filter
- Control Voltage: 120 VAC
- 208-230/460 VAC 3 PH 60Hz
- Optional Single Phase Available

## **MODELS AVAILABLE**

| 5,000 GPD  | 20,000 GPD |
|------------|------------|
| 10,000 GPD | 25,000 GPD |
| 15,000 GPD | 30,000 GPD |