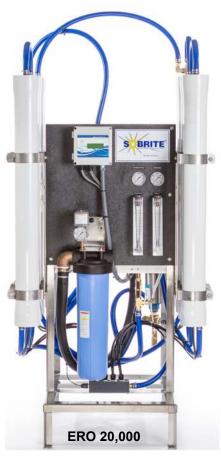

# **ERO**

## **SPOT-FREE WATER SYSTEM**

#### **SPECIFICATIONS**

- TDS Monitor
- Stainless Steel Frame
- 2 Flow Meters (Spot-Free / Concentrate)
- Automatic Membrane Flush
- Low Water Pressure Protection
- Tank Full Float Switch
- Back Flushing Carbon Filter
- Control Voltage: 120 VAC
- 208-230/460 VAC 3 PH 60Hz
- Optional Single Phase Available

## **MODELS AVAILABLE**

| 5,000 GPD  | 20,000 GPD |
|------------|------------|
| 10,000 GPD | 25,000 GPD |
| 15,000 GPD | 30,000 GPD |