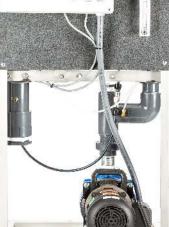

#### **AQUAPREP 1**

Unit Dimensions: 24"L x 24"W x 63"H

Flow Rate: 25 GPM

• 1HP 208-230/460 VAC 3PH 60Hz

UV Chamber: 1

Low Water Float Pump Protection

• Inlet Basket Strainer

 Total Reclaim Water Storage Up to 4,000 Gal

#### **AQUAPREP 2**

Unit Dimensions: 24"L x 24"W x 63"H

Flow Rate: 50 GPM

2HP 208-230/460 VAC 3PH 60Hz

UV Chamber: 2

Low Water Float Pump Protection

Inlet Basket Strainer

 Total Reclaim Water Storage Up to 8,000 Gal