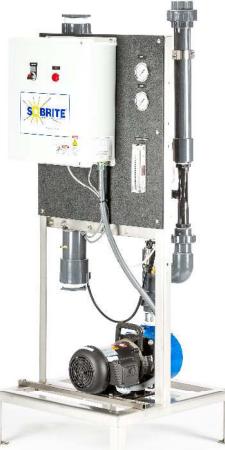

#### **AQUAPREP 1**

Unit Dimensions: 24"L x 24"W x 63"H

Flow Rate: 25 GPM

• 1HP 208-230/460 VAC 3PH 60Hz

UV Chamber: 1

Low Water Float Pump Protection

• Inlet Basket Strainer

 Total Reclaim Water Storage Up to 4,000 Gal

#### **AQUAPREP 2**

Unit Dimensions: 24"L x 24"W x 63"H

Flow Rate: 50 GPM

2HP 208-230/460 VAC 3PH 60Hz

UV Chamber: 2

Low Water Float Pump Protection

Inlet Basket Strainer

 Total Reclaim Water Storage Up to 8,000 Gal

## ADAPTABLE TO ANY EXISTING RECLAIM SYSTEM